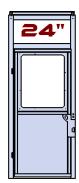

### 24" (LDM) EXTENSION KIT

- COVERS ROUGH OPENING HEIGHT: 109"-133" / WIDTH: 42"
- ADJUSTABLE HEADER AND (1) 24"X41" DOOR FASCIA PANEL