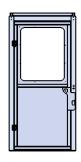

#### STANDARD DOOR

- HONEYWELL RELIALIGN INTEGRATED LOCK (PREWIRED & TESTED)
- CONSTANT PRESSURE PUSH BUTTONS
- ADJUSTABLE SELF CLOSING HINGES
- ADJUSTABLE HEADER AND (1) 24"X41" DOOR FASCIA PANEL
- COVERS ROUGH OPENING HEIGHT: 85"-109" / WIDTH: 42"