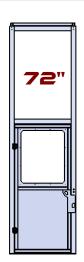

#### 72" LDXL EXTENSION KIT

- COVERS ROUGH OPENING HEIGHT: 157"-181" / WIDTH: 42"
- ADJUSTABLE HEADER AND (1) 72"X41" DOOR FASCIA PANEL

- SIZES NOT COVERED BY THIS CHART ARE AVAILABLE BUT MAY INCREASE LEAD TIME AND COST.