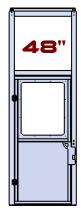

## 48" (LDL) EXTENSION KIT

- COVERS ROUGH OPENING HEIGHT: 133"-157" / WIDTH: 42"
- ADJUSTABLE HEADER AND (1) 48"X41" DOOR FASCIA PANEL