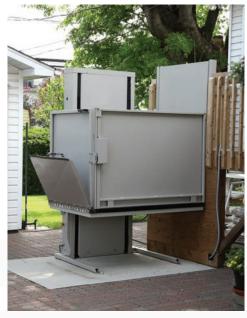

# The Enclosed Vertical Platform Lift:

the right platform for indoor or outdoor applications.

The AmeriGlide Enclosure vertical platform lift is self-contained, enclosed vertical platform lift that offers a smooth and quiet ride.

It is designed and made to carry a wheelchair and passenger safely up and down one or more levels, and is easily installed in a new or existing structure.

**WEIGHT 750 - 1,000**lbs

SPEED 9 FPM

TRAVEL

160 inches