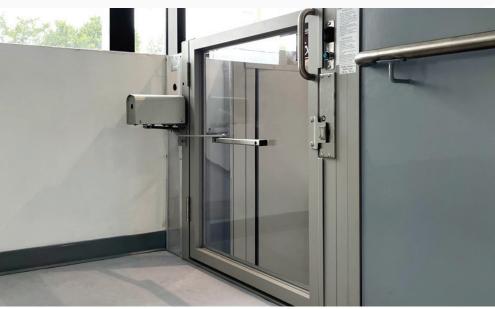

# The Enclosed Vertical Platform Lift:

the right platform for indoor or outdoor applications.

The AmeriGlide Enclosure vertical platform lift is self-contained, enclosed vertical platform lift that offers a smooth and quiet ride.

It is designed and made to carry a wheelchair and passenger safely up and down one or more levels, and is easily installed in a new or existing structure.

**WEIGHT 750 - 1,000**lbs

SPEED 9 FPM

TRAVEL

160 inches