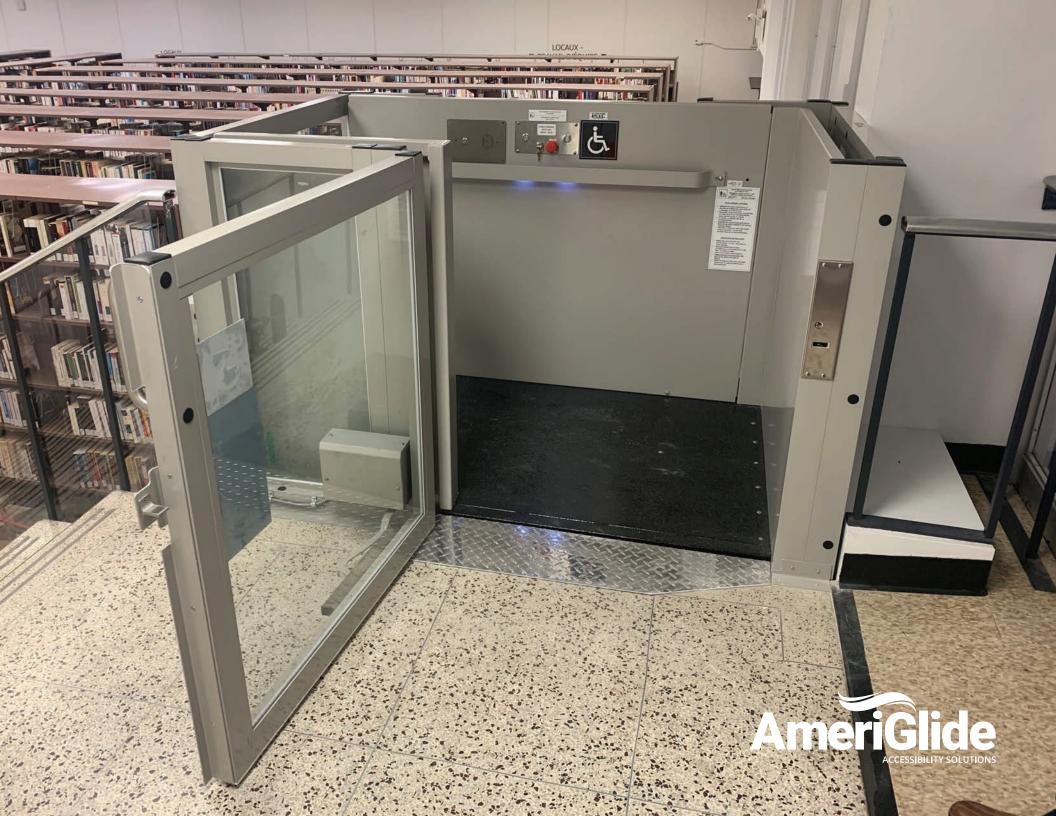

# The Enclosed Vertical Platform Lift:

the right platform for indoor or outdoor applications.

The AmeriGlide Enclosure vertical platform lift is self-contained, enclosed vertical platform lift that offers a smooth and quiet ride.

It is designed and made to carry a wheelchair and passenger safely up and down one or more levels, and is easily installed in a new or existing structure.

**WEIGHT 750 - 1,000**lbs

SPEED 9 FPM

TRAVEL

160 inches