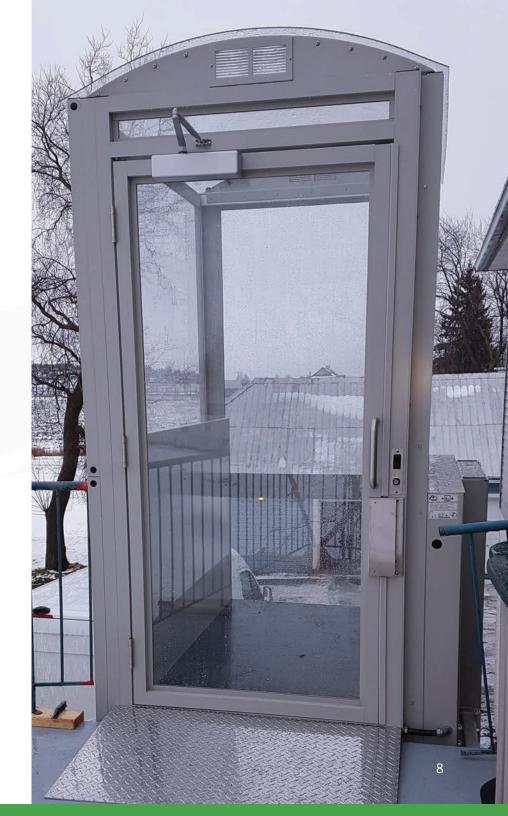

### **Sharp Aesthetics**

This sleek platform lift is designed to blend into any decor. It's minimal frame is also weather protected, making it ideal for outdoor spaces.