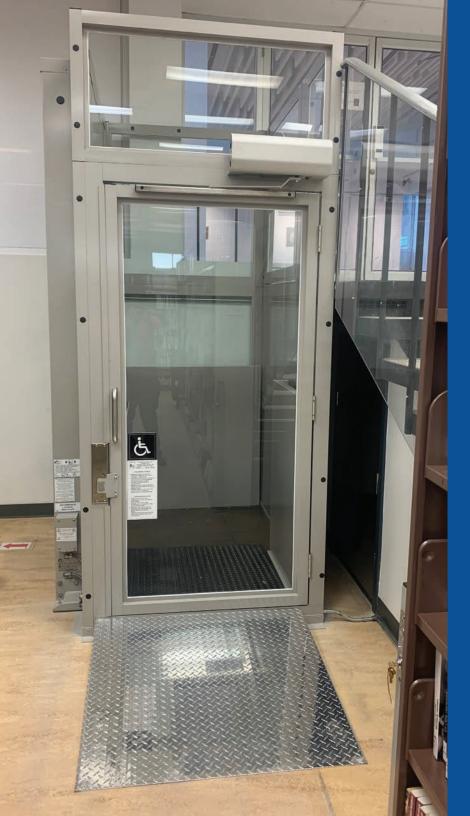

# The Enclosed Vertical Platform Lift:

the right platform for indoor or outdoor applications.

The AmeriGlide Enclosure vertical platform lift is self-contained, enclosed vertical platform lift that offers a smooth and quiet ride.

It is designed and made to carry a wheelchair and passenger safely up and down one or more levels, and is easily installed in a new or existing structure.

**WEIGHT 750 - 1,000**lbs

SPEED 9 FPM

TRAVEL

160 inches