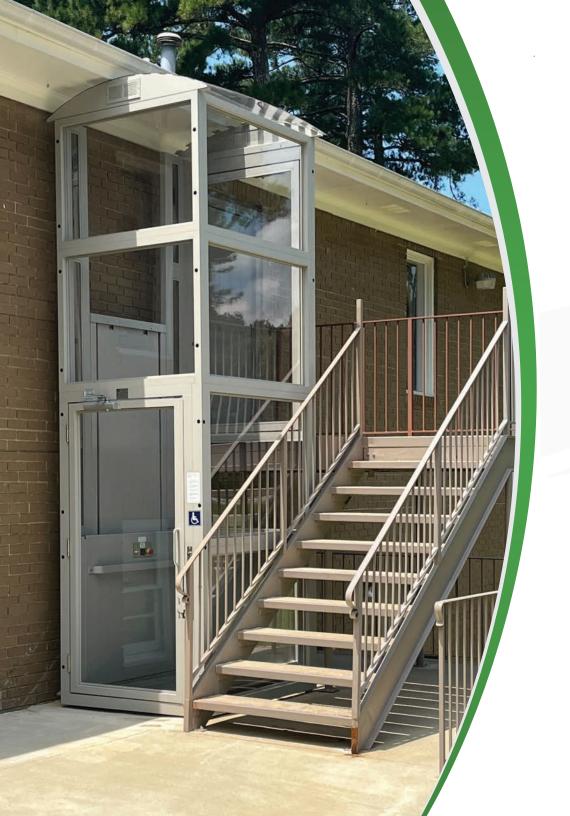

# The Enclosed Vertical Platform Lift:

the right platform for indoor or outdoor applications.

The AmeriGlide Enclosure vertical platform lift is self-contained, enclosed vertical platform lift that offers a smooth and quiet ride.

It is designed and made to carry a wheelchair and passenger safely up and down one or more levels, and is easily installed in a new or existing structure.

**WEIGHT 750 - 1,000**lbs

SPEED 9 FPM

TRAVEL

160 inches