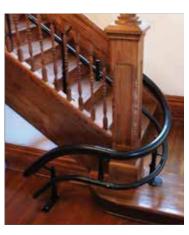

Beige rail with long sweeping turn on the wall side of the stairs

Black rail with wide 180° turn on the wall side of stairs

Black rail with 90° turn against the banister side of the stairs

Black rail with tight 180° turn on the inside wall of stairs

Beige rail with wide 180° turn the landing of the banister side of stairs