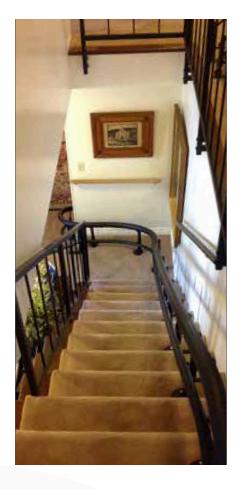

Every year nearly 100,000 people invest in their independence by purchasing a stair lift. You can too.

Be independent. Feel confident. Be informed about your options.

The best way to get from Point A to Point B isn't always a straight line. A custom built curved stair lift is as unique as its owner. AmeriGlide is among the best in the industry offering fast turnaround times and delivers on quality, form and function. The AmeriGlide Rave HD Curved Stair Lift has a narrow profile, mounting closer to the wall, hugging the stairway with tighter bends and flowing radius curves, allowing for one continuous uninterrupted ride. The ride is ultra smooth, stable and whisper quiet.

### **Precision Fabricated & Designed**

AmeriGlide's Rave Curved HD Stair Lift is constructed with highly durable steel rails and gives you the peace of mind you deserve.

Manufactured with precision tube bending techniques and designed and finished by experienced fabricators, the True-Curve Rail and highly engineered motor gear results in an extraordinarily smooth ride. For those concerned with style and house appearance, you'll get the added pleasure of having this stair lift blend with your stair case and home decor.

Beige rail with long sweeping turn on the wall side of the stairs

Black rail with wide 180° turn on the wall side of stairs

Black rail with 90° turn against the banister side of the stairs

Black rail with tight 180° turn on the inside wall of stairs