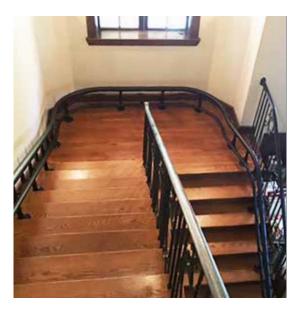

Beige rail with long sweeping turn on the wall side of the stairs

Black rail with wide 180° turn on the wall side of stairs

Black rail with 90° turn against the banister side of the stairs

Black rail with tight 180° turn on the inside wall of stairs

Beige rail with wide 180° turn the landing of the banister side of stairs