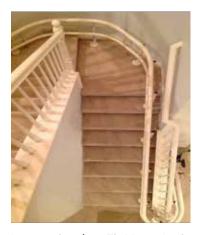

Beige rail with long sweeping turn on the wall side of the stairs

Black rail with wide 180° turn on the wall side of stairs

Black rail with 90° turn against the banister side of the stairs

Black rail with tight 180° turn on the inside wall of stairs

Beige rail with wide 180° turn the landing of the banister side of stairs