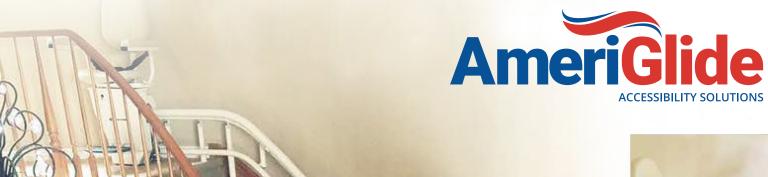

# Peace of Mind Features

Space-saving seat folds to 16" while not in use so others can pass by.

Swivel seating when the chair is stationary for easy entry and dismounts, with lever on both sides of chair.

Integrated sensor plates detect obstruction's and stop the lift.