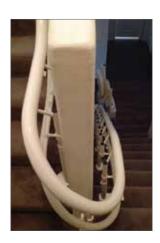

Beige rail with long sweeping turn on the wall side of the stairs

Black rail with wide 180° turn on the wall side of stairs

Black rail with 90° turn against the banister side of the stairs

Black rail with tight 180° turn on the inside wall of stairs

Beige rail with wide 180° turn the landing of the banister side of stairs