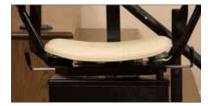

# Peace of Mind Features

Space-saving seat folds to 16" while not in use so others can pass by.

Swivel seating when the chair is stationary for easy entry and dismounts, with lever on both sides of chair.