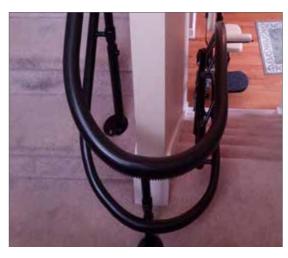

### **Precision Fabricated & Designed**

AmeriGlide's Rave Curved HD Stair Lift is constructed with highly durable steel rails and gives you the peace of mind you deserve.

Manufactured with precision tube bending techniques and designed and finished by experienced fabricators, the True-Curve Rail and highly engineered motor gear results in an extraordinarily smooth ride. For those concerned with style and house appearance, you'll get the added pleasure of having this stair lift blend with your stair case and home decor.

Beige rail with long sweeping turn on the wall side of the stairs

Black rail with wide 180° turn on the wall side of stairs

Black rail with 90° turn against the banister side of the stairs

Black rail with tight 180° turn on the inside wall of stairs