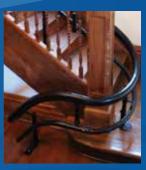

Every year nearly 100,000 people invest in their independence by purchasing a stair lift. You can too.

Be independent. Feel confident. Be informed about your options.

The best way to get from Point A to Point B isn't always a straight line. A custom built curved stair lift is as unique as its owner. AmeriGlide is among the best in the industry offering fast turnaround times and delivers on quality, form and function. The AmeriGlide Rave HD Curved Stair Lift has a narrow profile, mounting closer to the wall, hugging the stairway with tighter bends and flowing radius curves, allowing for one continuous uninterrupted ride. The ride is ultra smooth, stable and whisper quiet.

### **Precision Fabricated & Designed**

AmeriGlide's Rave Curved HD Stair Lift is constructed with highly durable steel rails and gives you the peace of mind you deserve.

Manufactured with precision tube bending techniques and designed and finished by experienced fabricators, the True-Curve Rail and highly engineered motor gear results in an extraordinarily smooth ride. For those concerned with style and house appearance, you'll get the added pleasure of having this stair lift blend with your stair case and home decor.

Beige rail with long sweeping turn on the wall side of the stairs

Black rail with wide 180° turn on the wall side of stairs

Black rail with 90° turn against the banister side of the stairs

Black rail with tight 180° turn on the inside wall of stairs