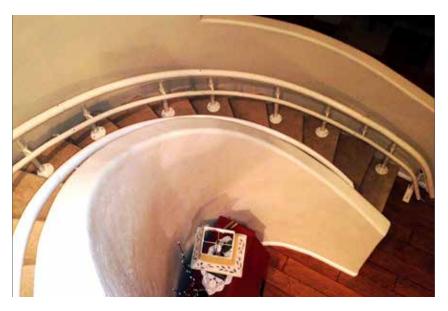

Beige rail with long sweeping turn on the wall side of the stairs

Black rail with wide 180° turn on the wall side of stairs

Black rail with 90° turn against the banister side of the stairs

Black rail with tight 180° turn on the inside wall of stairs

Beige rail with wide 180° turn the landing of the banister side of stairs