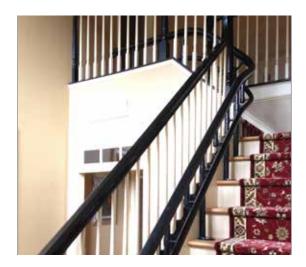

Beige rail with long sweeping turn on the wall side of the stairs

Black rail with wide 180° turn on the wall side of stairs

Black rail with 90° turn against the banister side of the stairs

Black rail with tight 180° turn on the inside wall of stairs

Beige rail with wide 180° turn the landing of the banister side of stairs