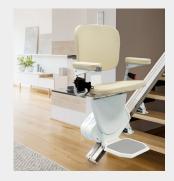

# Rave Curved HD Stair Lift

Rising above life's twists and turns.

Blends with Decor

Every year nearly 100,000 people invest in their independence by purchasing a stair lift. You can too.

Be independent. Feel confident. Be informed about your options.

The best way to get from Point A to Point B isn't always a straight line. A custom built curved stair lift is as unique as its owner. AmeriGlide is among the best in the industry offering fast turnaround times and delivers on quality, form and function. The AmeriGlide Rave HD Curved Stair Lift has a narrow profile, mounting closer to the wall, hugging the stairway with tighter bends and flowing radius curves, allowing for one continuous uninterrupted ride. The ride is ultra smooth, stable and whisper quiet.

With its slimmer sleeker design, ergonomic seating and premium upholstery, you'll get the comfort you expect. Innovative engineering and design from a trusted manufacturer-AmeriGlide, gives you the confidence and freedom to go wherever you want in your home. Whenever you want.

### **Precision Fabricated & Designed**

AmeriGlide's Rave Curved HD Stair Lift is constructed with highly durable steel rails and gives you the peace of mind you deserve.

Manufactured with precision tube bending techniques and designed and finished by experienced fabricators, the True-Curve Rail and highly engineered motor gear results in an extraordinarily smooth ride. For those concerned with style and house appearance, you'll get the added pleasure of having this stair lift blend with your stair case and home decor.