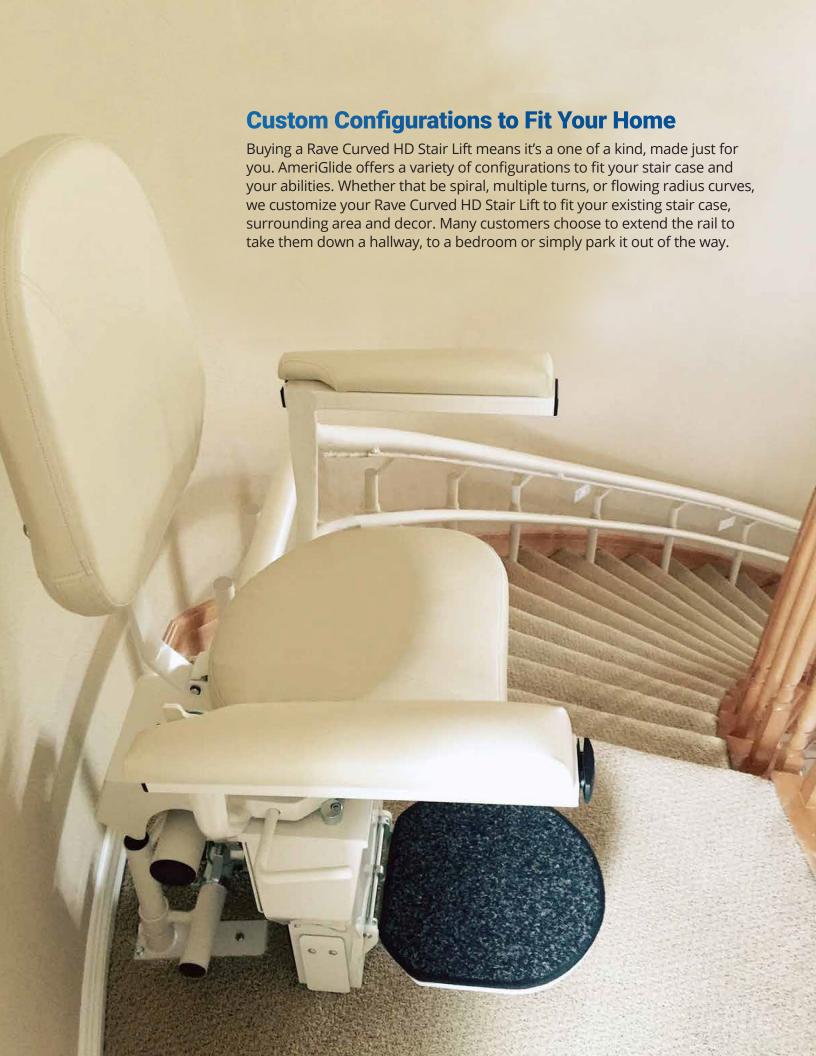

Every year nearly 100,000 people invest in their independence by purchasing a stair lift. You can too.

Be independent. Feel confident. Be informed about your options.

The best way to get from Point A to Point B isn't always a straight line. A custom built curved stair lift is as unique as its owner. AmeriGlide is among the best in the industry offering fast turnaround times and delivers on quality, form and function. The AmeriGlide Rave HD Curved Stair Lift has a narrow profile, mounting closer to the wall, hugging the stairway with tighter bends and flowing radius curves, allowing for one continuous uninterrupted ride. The ride is ultra smooth, stable and whisper quiet.

### **Precision Fabricated & Designed**

AmeriGlide's Rave Curved HD Stair Lift is constructed with highly durable steel rails and gives you the peace of mind you deserve.

Manufactured with precision tube bending techniques and designed and finished by experienced fabricators, the True-Curve Rail and highly engineered motor gear results in an extraordinarily smooth ride. For those concerned with style and house appearance, you'll get the added pleasure of having this stair lift blend with your stair case and home decor.