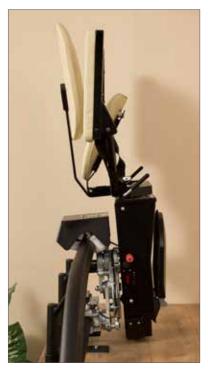

### **Precision Fabricated & Designed**

AmeriGlide's Rave Curved HD Stair Lift is constructed with highly durable steel rails and gives you the peace of mind you deserve.

Manufactured with precision tube bending techniques and designed and finished by experienced fabricators, the True-Curve Rail and highly engineered motor gear results in an extraordinarily smooth ride. For those concerned with style and house appearance, you'll get the added pleasure of having this stair lift blend with your stair case and home decor.

#### Made in the USA

Customized to Fit Your Stairs

Top and Bottom Landing

Tight Turns