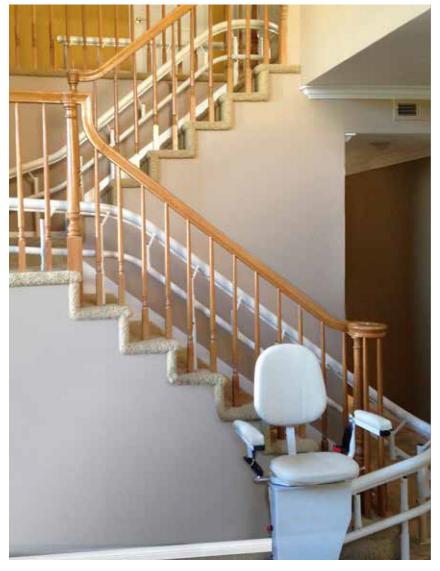

# Rave Curved HD Stair Lift

Rising above life's twists and turns.

Blends with Decor

Every year nearly 100,000 people invest in their independence by purchasing a stair lift. You can too.

Be independent. Feel confident. Be informed about your options.

The best way to get from Point A to Point B isn't always a straight line. A custom built curved stair lift is as unique as its owner. AmeriGlide is among the best in the industry offering fast turnaround times and delivers on quality, form and function. The AmeriGlide Rave HD Curved Stair Lift has a narrow profile, mounting closer to the wall, hugging the stairway with tighter bends and flowing radius curves, allowing for one continuous uninterrupted ride. The ride is ultra smooth, stable and whisper quiet.

With its slimmer sleeker design, ergonomic seating and premium upholstery, you'll get the comfort you expect. Innovative engineering and design from a trusted manufacturer-AmeriGlide, gives you the confidence and freedom to go wherever you want in your home. Whenever you want.