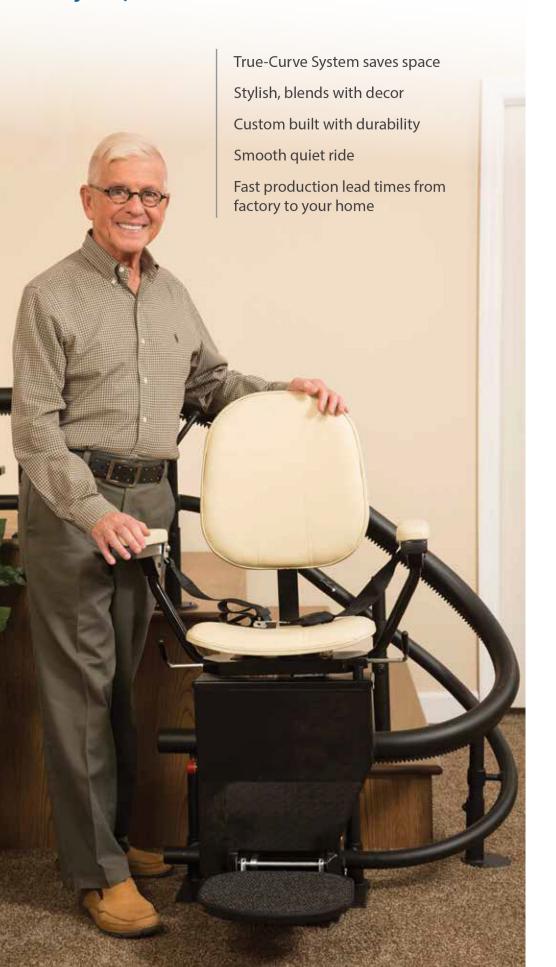

# Peace of Mind Features

Space-saving seat folds to 16" while not in use so others can pass by.

Swivel seating when the chair is stationary for easy entry and dismounts, with lever on both sides of chair.

Integrated sensor plates detect obstruction's and stop the lift.

### **Precision Fabricated & Designed**

AmeriGlide's Rave Curved HD Stair Lift is constructed with highly durable steel rails and gives you the peace of mind you deserve.

Manufactured with precision tube bending techniques and designed and finished by experienced fabricators, the True-Curve Rail and highly engineered motor gear results in an extraordinarily smooth ride. For those concerned with style and house appearance, you'll get the added pleasure of having this stair lift blend with your stair case and home decor.