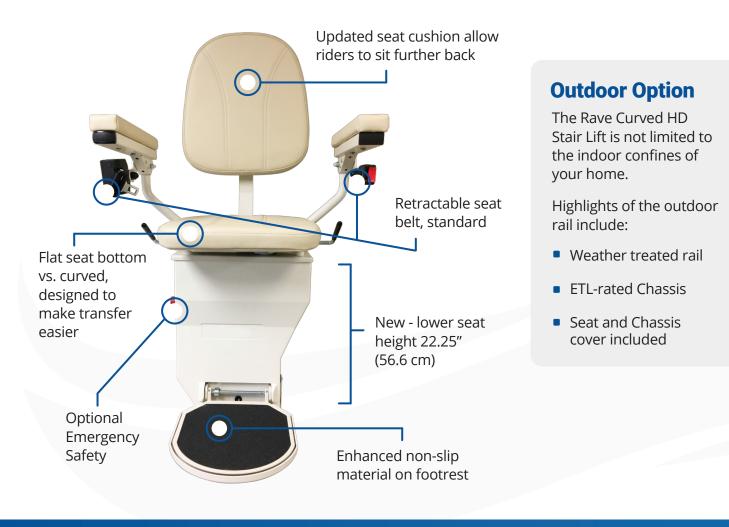

#### **Rave Curved HD Stair Lift Product Specifications**

| Weight Capacity<br>Drive System | 350 lb (158.8 kg)<br>Steel Rack and Pinion | Warranty | Limited Lifetime Warranty, 2-Year on Parts,<br>1-Year on Battery                                                              |
|---------------------------------|--------------------------------------------|----------|-------------------------------------------------------------------------------------------------------------------------------|
| Lift Speed                      | 20 fpm                                     | Options  | Emergency Safety, Wide Seat 21" (53.3 cm),<br>Key Switch, Additional Call/Send, Additional<br>Charging Station, Custom Colors |
| Seat                            | 19" W x 15" D x 20.5" H                    |          |                                                                                                                               |
| Seat                            | (48.3 x 38.1 x 52.1 cm)                    |          | Charging Station, Custom Colors                                                                                               |
| Folded Width                    | 16" (40.6 cm)                              |          |                                                                                                                               |
| <b>Control Circuit</b>          | 24V DC                                     |          | AmeriGlide                                                                                                                    |
| Standard Color                  | Beige                                      |          | AIICIUIUCE<br>ACCESSIBILITY SOLUTIONS                                                                                         |
| <b>Max Rail Length</b>          | 164' (50 m)                                |          | IANUARY 2021                                                                                                                  |