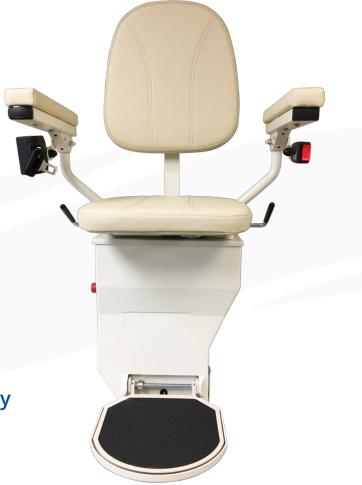

# One of a Kind

The Rave Curved HD Stair Lift is one of a kind. AmeriGlide designs are crafted to fit your needs, staircase, and decor.

The Rave Curved HD Stair Lift is built to last. Every staircase that is fitted with a Rave Curved HD Stair Lift is measured with a calibrated camera kit for digital accuracy. Constructed with highly durable steel, custom precision-bent rails, and finished by experienced craftsmen, this true curved rail is highly engineered to give you an extraordinarily smooth ride.

#### **Tighter Curves**

The Rave Curved HD Stair Lift's narrow profile mounts closer to the wall, hugging the stairway with tighter bends and flowing radius curves. This means more room for you, and a comfortable smooth ride.