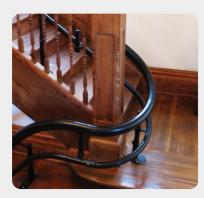

#### **Tighter Curves**

The Rave Curved HD Stair Lift's narrow profile mounts closer to the wall, hugging the stairway with tighter bends and flowing radius curves. This means more room for you, and a comfortable smooth ride.