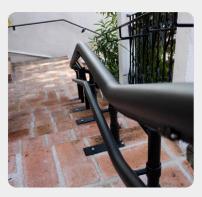

#### **Tighter Curves**

The Rave Curved HD Stair Lift's narrow profile mounts closer to the wall, hugging the stairway with tighter bends and flowing radius curves. This means more room for you, and a comfortable smooth ride.