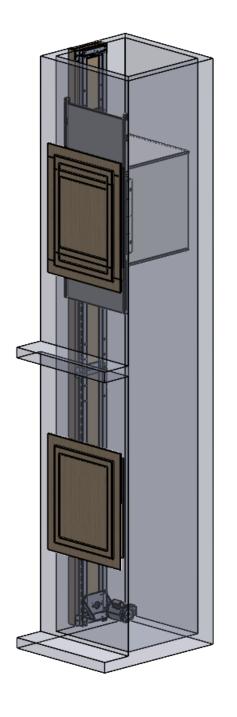

| Cab Size                             | 30 x 30 x 36 | Stainless Steel             | Single Opening          | DO NOT SCALE DRAWING          | DRAWN JCE 3/23/20 PROPRIETARY AND CONFIDENTIAL                                             |                                                       |           |
|--------------------------------------|--------------|-----------------------------|-------------------------|-------------------------------|--------------------------------------------------------------------------------------------|-------------------------------------------------------|-----------|
| RH Locks                             | 2            | Bottom Mount                | 300lbs                  |                               |                                                                                            | THE INFORMATION CONTAINED IN THIS DRAWING IS THE SOLE | COMMENTS: |
| LH Locks                             | 0            | Doors & Frames BY<br>OTHERS | Gate Switch on Car Gate | 74TROTED 76TROTED             | PROPERTY OF PRECISION LIFT INDUSTRIES, LLC. ANY REPRODUCTION IN PART OR                    |                                                       |           |
| Machine Access Door -<br>Kill Switch |              |                             |                         | REVISE AND RESUBMIT SIGNATURE | AS A WHOLE WITHOUT THE WRITTEN PERMISSION OF PRECISION LIFT INDUSTRIES, LLC IS PROHIBITED. | SIZE   DWG. NO.   REV.                                |           |

## Recommend Front Face of Hoistway Open for Installation

|  | Cab Size                             | 30 x 30 x 36 | Stainless Steel             | Single Opening          | DO NOT SCALE DRAWING  APPROVAL STATUS: |                   | DO NOT SCALE DRAWING                                                               | DRAWN JCE 3/23/20                | PROJECT LOCATION |  |
|--|--------------------------------------|--------------|-----------------------------|-------------------------|----------------------------------------|-------------------|------------------------------------------------------------------------------------|----------------------------------|------------------|--|
|  | RH Locks                             | 2            | Bottom Mount                | 300lbs                  |                                        |                   | PROPRIETARY AND CONFIDENTIAL THE INFORMATION CONTAINED IN THIS DRAWING IS THE SOLE |                                  |                  |  |
|  | LH Locks                             | 0            | Doors & Frames BY<br>OTHERS | Gate Switch on Car Gate |                                        | APPROVED AS NOTED | PROPERTY OF PRECISION LIFT INDUSTRIES, LLC. ANY REPRODUCTION IN PART OR            |                                  |                  |  |
|  | Machine Access Door -<br>Kill Switch |              |                             |                         | REVISE AND RESUBMIT SIGNATURE          |                   | PRECISION LIFT INDUSTRIES, LLC IS                                                  | SIZE DWG. NO. SCALE 1:16 SHEET 2 | REV.             |  |