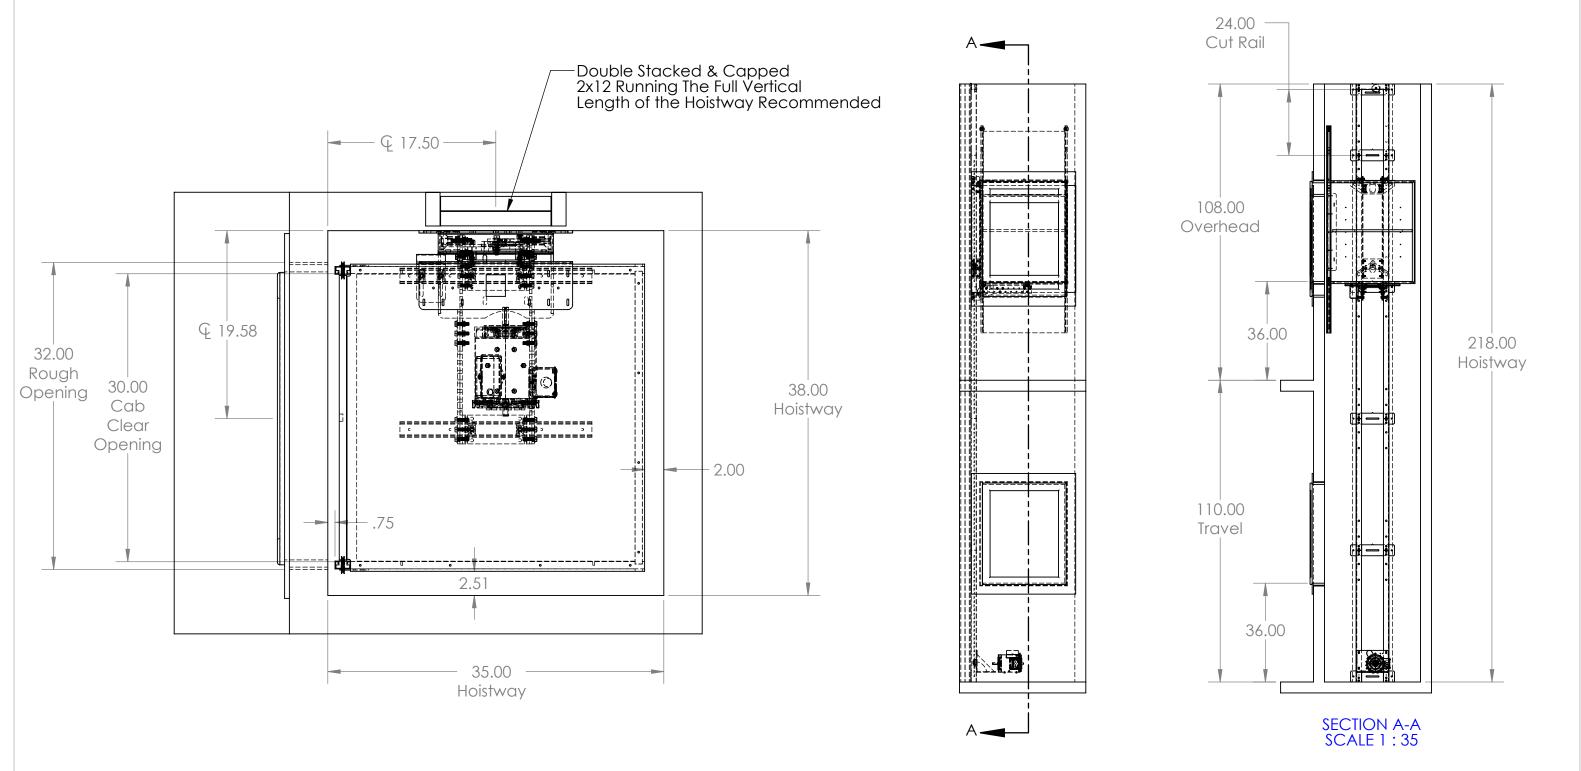

| Cab Size                             | 30 x 30 x 36 | Stainless Steel             | Single Opening          | DO NOT SCALE DRAWING          | DRAWN JCE 3/23/20 PROPRIETARY AND CONFIDENTIAL                                             |                                                       |           |
|--------------------------------------|--------------|-----------------------------|-------------------------|-------------------------------|--------------------------------------------------------------------------------------------|-------------------------------------------------------|-----------|
| RH Locks                             | 2            | Bottom Mount                | 300lbs                  |                               |                                                                                            | THE INFORMATION CONTAINED IN THIS DRAWING IS THE SOLE | COMMENTS: |
| LH Locks                             | 0            | Doors & Frames BY<br>OTHERS | Gate Switch on Car Gate | 74TROTED 76TROTED             | PROPERTY OF PRECISION LIFT INDUSTRIES, LLC. ANY REPRODUCTION IN PART OR                    |                                                       |           |
| Machine Access Door -<br>Kill Switch |              |                             |                         | REVISE AND RESUBMIT SIGNATURE | AS A WHOLE WITHOUT THE WRITTEN PERMISSION OF PRECISION LIFT INDUSTRIES, LLC IS PROHIBITED. | SIZE   DWG. NO.   REV.                                |           |

## Recommend Front Face of Hoistway Open for Installation

|  | Cab Size                             | 30 x 30 x 36 | Stainless Steel             | Single Opening          | DO NOT SCALE DRAWING  APPROVAL STATUS: |                   | DO NOT SCALE DRAWING                                                               | DRAWN JCE 3/23/20                | PROJECT LOCATION |  |
|--|--------------------------------------|--------------|-----------------------------|-------------------------|----------------------------------------|-------------------|------------------------------------------------------------------------------------|----------------------------------|------------------|--|
|  | RH Locks                             | 2            | Bottom Mount                | 300lbs                  |                                        |                   | PROPRIETARY AND CONFIDENTIAL THE INFORMATION CONTAINED IN THIS DRAWING IS THE SOLE |                                  |                  |  |
|  | LH Locks                             | 0            | Doors & Frames BY<br>OTHERS | Gate Switch on Car Gate |                                        | APPROVED AS NOTED | PROPERTY OF PRECISION LIFT INDUSTRIES, LLC. ANY REPRODUCTION IN PART OR            |                                  |                  |  |
|  | Machine Access Door -<br>Kill Switch |              |                             |                         | REVISE AND RESUBMIT SIGNATURE          |                   | PRECISION LIFT INDUSTRIES, LLC IS                                                  | SIZE DWG. NO. SCALE 1:16 SHEET 2 | REV.             |  |