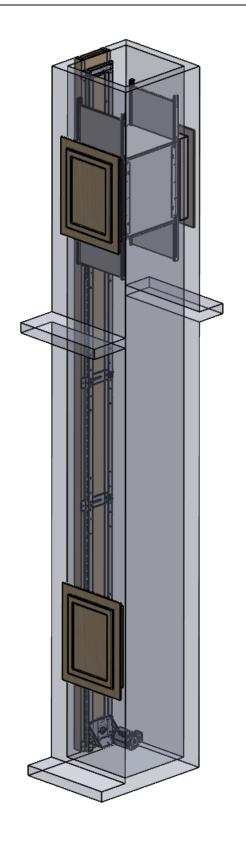

| - | Cab Size | 22x26x30 | White Laminate              | Pass Through | – DO NOT SCALE DRAWING | DRAWN JCE 9/10/19 PROPRIETARY AND CONFIDENTIAL                                                                                            | _        |
|---|----------|----------|-----------------------------|--------------|------------------------|-------------------------------------------------------------------------------------------------------------------------------------------|----------|
|   | RH Locks | 1        | Bottom Mount                | 200lbs       | APPROVAL STATUS:       | THE INFORMATION CONTAINED IN COMMENTS:                                                                                                    | _        |
|   | LH Locks | 2        | Doors & Frames BY<br>OTHERS |              | APPROVED AS NOTED      | PROPERTY OF PRECISION LIFT INDUSTRIES, LLC. ANY REPRODUCTION IN PART OR AS A WHOLE WITHOUT THE                                            |          |
|   |          |          |                             |              | REVISE AIND RESORIVIII | WRITTEN PERMISSION OF PRECISION LIFT INDUSTRIES, LLC IS PROHIBITED.  SIZE DWG. NO.  RESIZE DWG. NO.  SCALE 1:16  SCALE 1:16  SHEET 1 OF 2 | <u>\</u> |

| Cab Size | 22x26x30 | White Laminate              | Pass Through |                      | DRAWN JCE 9/10/19                                                       |                                         |
|----------|----------|-----------------------------|--------------|----------------------|-------------------------------------------------------------------------|-----------------------------------------|
| RH Locks | 1        | Bottom Mount                | 200lbs       | DO NOT SCALE DRAWING | PROPRIETARY AND CONFIDENTIAL                                            | PROJECT LOCATION                        |
| 20 0.10  | •        | 2011011111100111            |              | APPROVAL STATUS:     | THE INFORMATION CONTAINED IN THIS DRAWING IS THE SOLE                   | COMMENTS:                               |
| LH Locks | 2        | Doors & Frames BY<br>OTHERS |              | APPROVED AS NOTED    | PROPERTY OF PRECISION LIFT INDUSTRIES, LLC. ANY REPRODUCTION IN PART OR |                                         |
|          |          |                             |              | REVISE AND RESUBMIT  | AS A WHOLE WITHOUT THE WRITTEN PERMISSION OF                            | SIZE DWG. NO. REV.                      |
|          |          |                             |              | SIGNATURE            | PRECISION LIFT INDUSTRIES, LLC IS PROHIBITED.                           | A     A     SALEE 1:16     SHEET 2 OF 2 |
|          |          |                             |              |                      | I KOHIBILD.                                                             | SHEEL 2 OF 2                            |