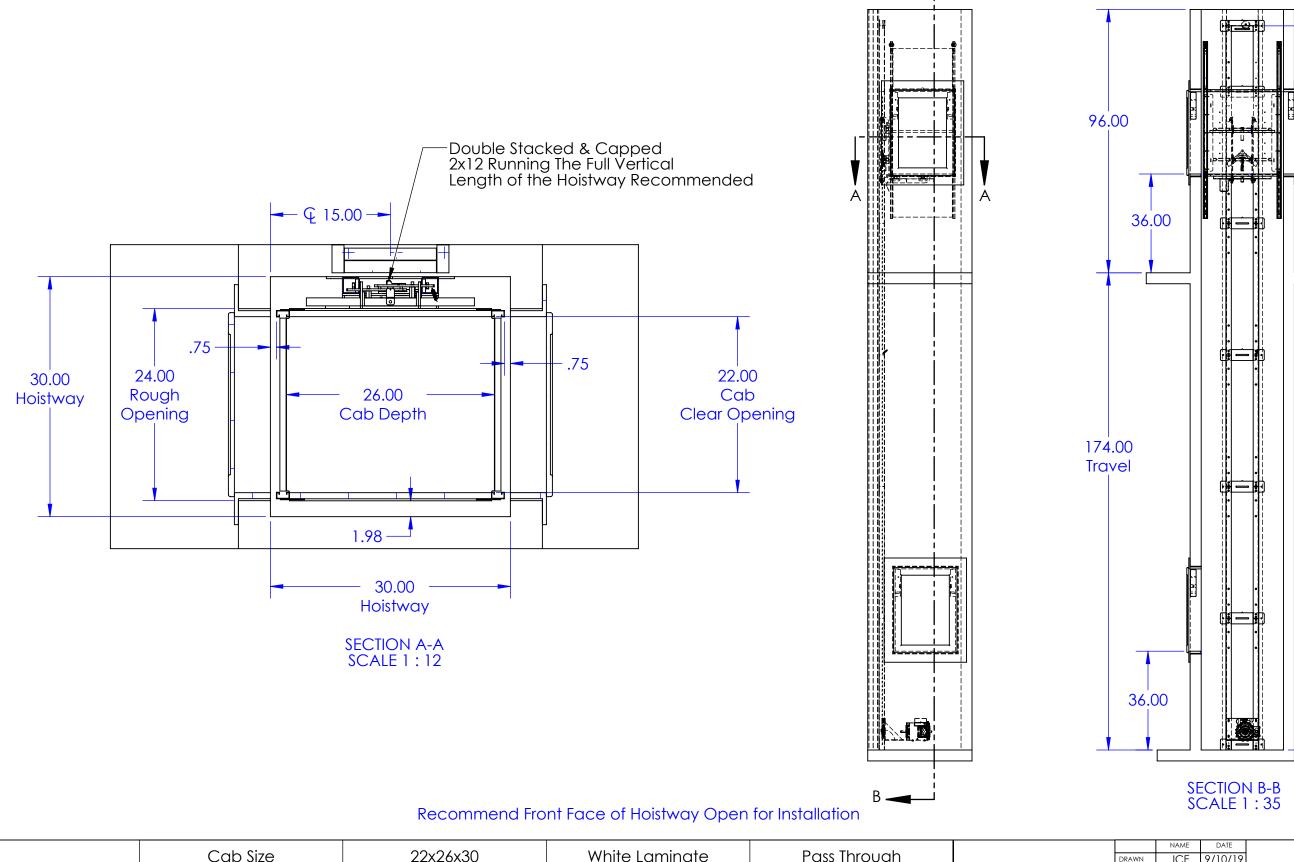

| - | Cab Size | 22x26x30 | White Laminate              | Pass Through | – DO NOT SCALE DRAWING | DRAWN JCE 9/10/19 PROPRIETARY AND CONFIDENTIAL                                                                                            | _        |
|---|----------|----------|-----------------------------|--------------|------------------------|-------------------------------------------------------------------------------------------------------------------------------------------|----------|
|   | RH Locks | 1        | Bottom Mount                | 200lbs       | APPROVAL STATUS:       | THE INFORMATION CONTAINED IN COMMENTS:                                                                                                    | _        |
|   | LH Locks | 2        | Doors & Frames BY<br>OTHERS |              | APPROVED AS NOTED      | PROPERTY OF PRECISION LIFT INDUSTRIES, LLC. ANY REPRODUCTION IN PART OR AS A WHOLE WITHOUT THE                                            |          |
|   |          |          |                             |              | REVISE AIND RESORIVIII | WRITTEN PERMISSION OF PRECISION LIFT INDUSTRIES, LLC IS PROHIBITED.  SIZE DWG. NO.  RESIZE DWG. NO.  SCALE 1:16  SCALE 1:16  SHEET 1 OF 2 | <u>\</u> |

| Cab Size | 22x26x30 | White Laminate              | Pass Through |                      | DRAWN JCE 9/10/19                                                       |                                         |
|----------|----------|-----------------------------|--------------|----------------------|-------------------------------------------------------------------------|-----------------------------------------|
| RH Locks | 1        | Bottom Mount                | 200lbs       | DO NOT SCALE DRAWING | PROPRIETARY AND CONFIDENTIAL                                            | PROJECT LOCATION                        |
| 20 0.10  | •        | 2011011111100111            |              | APPROVAL STATUS:     | THE INFORMATION CONTAINED IN THIS DRAWING IS THE SOLE                   | COMMENTS:                               |
| LH Locks | 2        | Doors & Frames BY<br>OTHERS |              | APPROVED AS NOTED    | PROPERTY OF PRECISION LIFT INDUSTRIES, LLC. ANY REPRODUCTION IN PART OR |                                         |
|          |          |                             |              | REVISE AND RESUBMIT  | AS A WHOLE WITHOUT THE WRITTEN PERMISSION OF                            | SIZE DWG. NO. REV.                      |
|          |          |                             |              | SIGNATURE            | PRECISION LIFT INDUSTRIES, LLC IS PROHIBITED.                           | A     A     SALEE 1:16     SHEET 2 OF 2 |
|          |          |                             |              |                      | I KOHIBILD.                                                             | SHEEL 2 OF 2                            |

24.00 Cut Rail

270.00

Hoistway