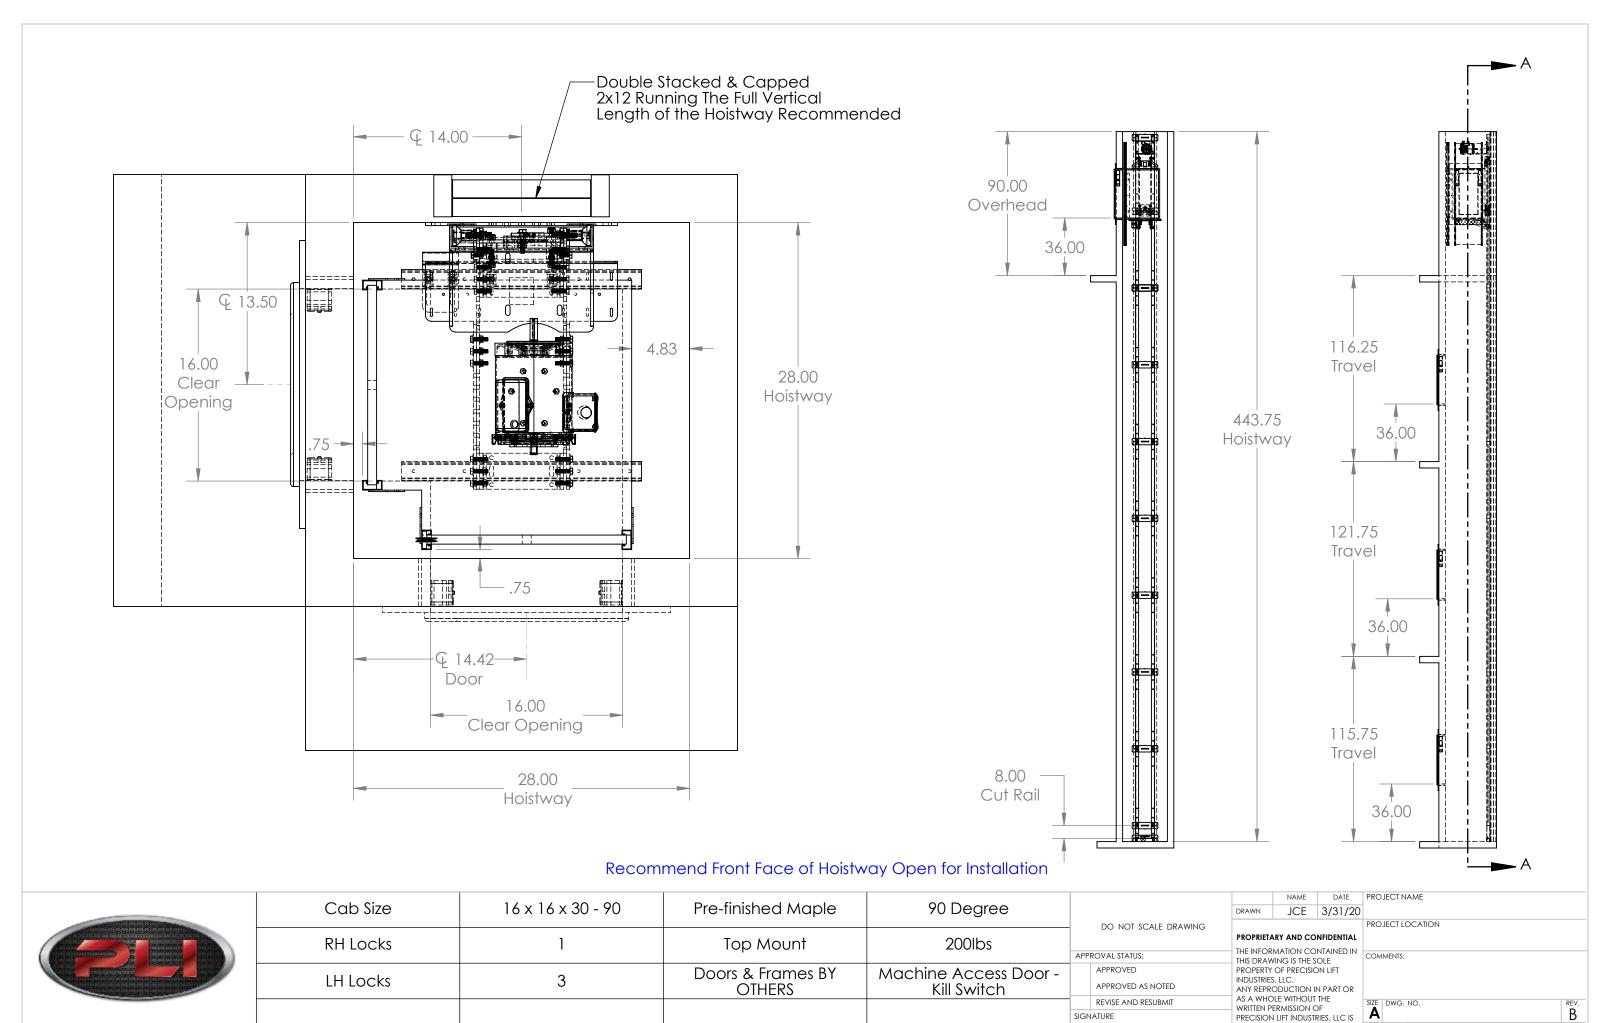

| Cab Size | 16 x 16 x 30 - 90 | Pre-finished Maple          | 90 Degree                            | DO NOT SCALE DRAWING          | DRAWN JCE 3/31/20 PROPRIETARY AND CONFIDENTIAL                                             |                                                 |
|----------|-------------------|-----------------------------|--------------------------------------|-------------------------------|--------------------------------------------------------------------------------------------|-------------------------------------------------|
| RH Locks | 1                 | Top Mount                   | 200lbs                               | APPROVAL STATUS:              | THE INFORMATION CONTAINED IN THIS DRAWING IS THE SOLE                                      | COMMENTS:                                       |
| LH Locks | 3                 | Doors & Frames BY<br>OTHERS | Machine Access Door -<br>Kill Switch | APPROVED AS NOTED             | PROPERTY OF PRECISION LIFT INDUSTRIES, LLC. ANY REPRODUCTION IN PART OR                    |                                                 |
|          |                   |                             |                                      | REVISE AND RESUBMIT SIGNATURE | AS A WHOLE WITHOUT THE WRITTEN PERMISSION OF PRECISION LIFT INDUSTRIES, LLC IS PROHIBITED. | SIZE DWG. NO.  REV. B  SCALE 1:16  SHEET 1 OF 2 |

SCALE 1:16

SHEET 2 OF 2